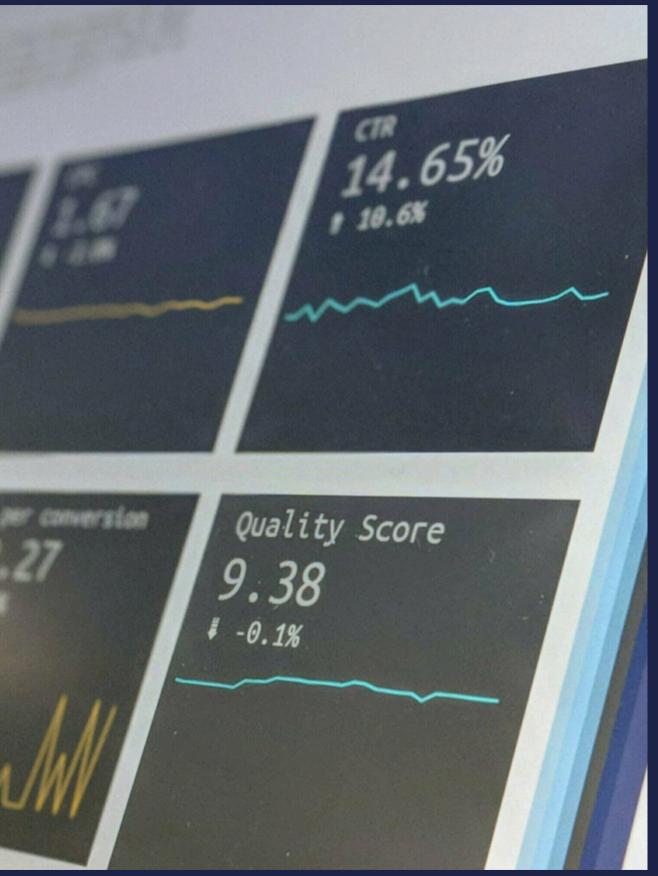

### **BUSINESS RESULTS**

- data processing speed-up (+50%), which led to customer churn decreased by 25%
- new users increasing (+200 for the first 6 months of work)
- payments increasing (+30%)